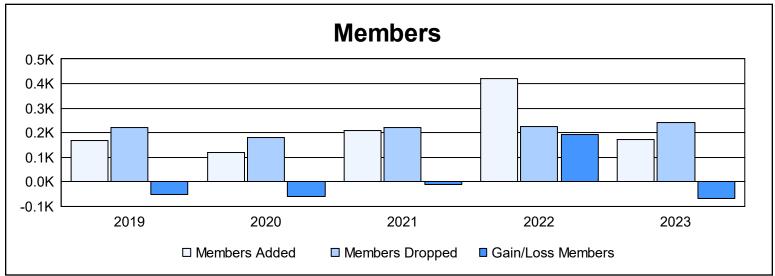

District 2 T1 As of June 2023 Cumulative

| Year      | New<br>Clubs | Dropped<br>Clubs | Gain/<br>Loss<br>Clubs | New<br>Members | Charter<br>Members | Reinstate<br>Members | Transfer<br>Members | Total<br>Member<br>Added | Total<br>Members<br>Dropped | Gain/<br>Loss<br>Members |
|-----------|--------------|------------------|------------------------|----------------|--------------------|----------------------|---------------------|--------------------------|-----------------------------|--------------------------|
| 2018-2019 | 0            | 2                | -2                     | 129            | 5                  | 30                   | 5                   | 169                      | 222                         | -53                      |
| 2019-2020 | 1            | 1                | 0                      | 65             | 53                 | 1                    | 2                   | 121                      | 182                         | -61                      |
| 2020-2021 | 4            | 6                | -2                     | 115            | 87                 | 6                    | 1                   | 209                      | 222                         | -13                      |
| 2021-2022 | 3            | 2                | 1                      | 268            | 107                | 41                   | 4                   | 420                      | 226                         | 194                      |
| 2022-2023 | 0            | 4                | -4                     | 157            | 3                  | 3                    | 8                   | 171                      | 241                         | -70                      |
| Average   | 2            | 3                | -1                     | 147            | 51                 | 16                   | 4                   | 218                      | 219                         | -1                       |